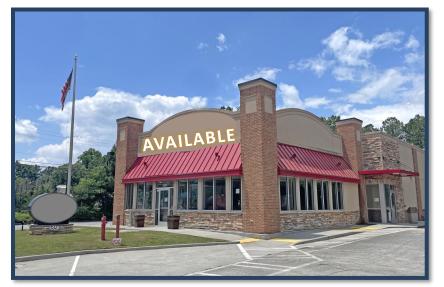

### Freestanding Restaurant Available

#### PROFILE

- 4,031 square foot free standing former fast food restaurant with drive-thru in northern Sandy Springs just south of the thriving Roswell Historic District
- Completely modernized in 2015 equipped with hood, grease trap, freezers and additional equipment TBD
- Parking for 55 vehicles on a .9 +/- acre site with two access points onto Roswell Road
- Large dining room wrapped in windows on 3 sides offers many potential options

#### 8550 Roswell Road SANDY SPRINGS, GEORGIA 30350

JUSTIN DINERMAN | JUSTIN@DINERMANGROUP.COM

404.631.6344 | DINERMANGROUP.COM

Dinerman Group,LLC 581 Village Trace NE Building 12A - Suite 250 Marietta, GA 30067