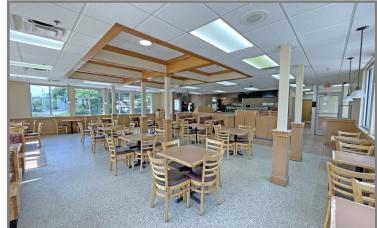

#### PROFILE

- 4,031 square foot free standing former fast food restaurant with drive-thru in northern Sandy Springs just south of the thriving Roswell Historic District
- Completely modernized in 2015 equipped with hood, grease trap, freezers and additional equipment TBD
- Parking for 55 vehicles on a .9 +/- acre site with two access points onto Roswell Road
- Large dining room wrapped in windows on 3 sides offers many potential options