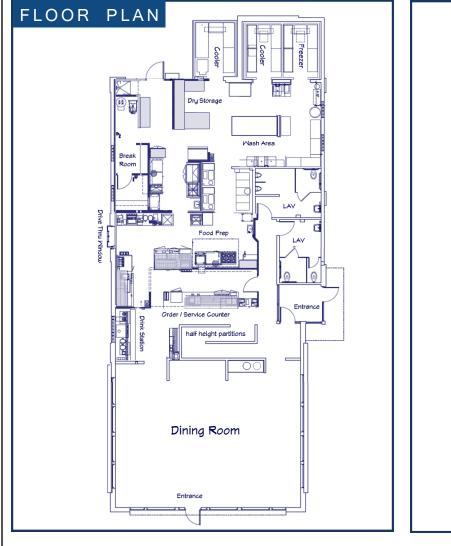

#### PROFILE

- 4,031 square foot free standing former fast food restaurant with drive-thru in northern Sandy Springs just south of the thriving Roswell Historic District
- Completely modernized in 2015 equipped with hood, grease trap, freezers and additional equipment TBD
- Parking for 55 vehicles on a .9 +/- acre site with two access points onto Roswell Road
- Large dining room wrapped in windows on 3 sides offers many potential options

PLAN

nformation herein is believed accurate but is not warranted and subject to change