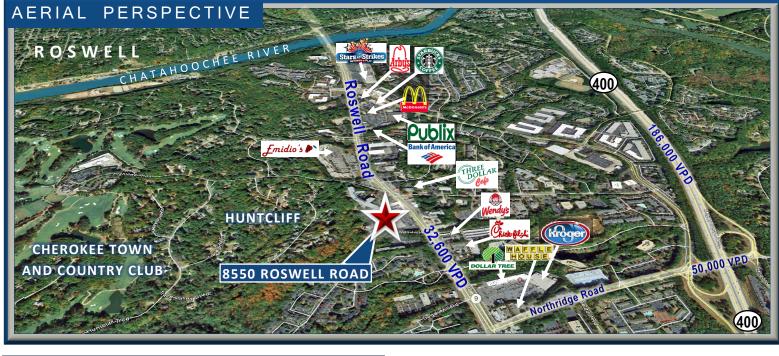

#### LOCATION

- Excellent exposure with high visibility on Roswell Road
- Traffic counts of 33,500 VPD directly in front of the building
- Less than ½ mile from the heavily traveled Northridge exit of 400 with combined traffic counts of 52,800 VPD
- Adjacent to the Cherokee Town and Country Club golf course and clubhouse entrance
- Strong demographics with Average Household Incomes over \$150,000 in 3 and 5 mile rings