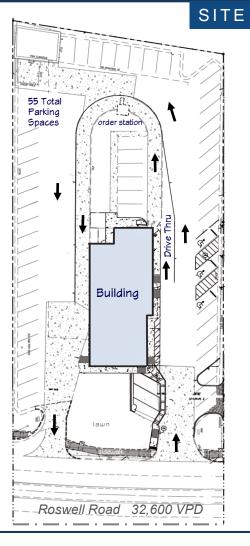

#### LOCATION

- Excellent exposure with high visibility on Roswell Road
- Traffic counts of 33,500 VPD directly in front of the building
- Less than ½ mile from the heavily traveled Northridge exit of 400 with combined traffic counts of 52,800 VPD
- Adjacent to the Cherokee Town and Country Club golf course and clubhouse entrance
- Strong demographics with Average Household Incomes over \$150,000 in 3 and 5 mile rings

#### PROFILE

- 4,031 square foot free standing former fast food restaurant with drive-thru in northern Sandy Springs just south of the thriving Roswell Historic District
- Completely modernized in 2015 equipped with hood, grease trap, freezers and additional equipment TBD
- Parking for 55 vehicles on a .9 +/- acre site with two access points onto Roswell Road
- Large dining room wrapped in windows on 3 sides offers many potential options