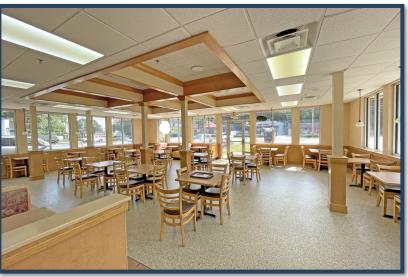

#### PROFILE

- 4,031 square foot free standing former fast food restaurant with drive-thru in northern Sandy Springs just south of the thriving Roswell Historic District
- Completely modernized in 2015 equipped with hood, grease trap, freezers and additional equipment TBD
- Parking for 55 vehicles on a .9 +/- acre site with two access points onto Roswell Road
- Large dining room wrapped in windows on 3 sides offers many potential options