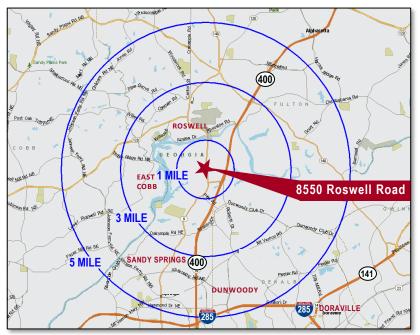

#### LOCATION

- Excellent exposure with high visibility on Roswell Road
- Traffic counts of 33,500 VPD directly in front of the building
- Less than ½ mile from the heavily traveled Northridge exit of 400 with combined traffic counts of 52,800 VPD
- Adjacent to the Cherokee Town and Country Club golf course and clubhouse entrance
- Strong demographics with Average Household Incomes over \$150,000 in 3 and 5 mile rings

| DEMOGRAPHICS            | 1 MILE    | 3 MILE    | 5 MILE    |
|-------------------------|-----------|-----------|-----------|
| Total Population (2023) | 12,154    | 78,297    | 226,022   |
| Households              | 6,129     | 33,948    | 94,473    |
| Average HH Income       | \$102,931 | \$151,922 | \$163,225 |