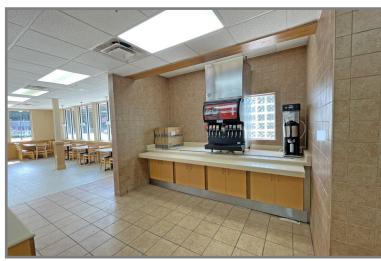

#### PROFILE

- 4,031 square foot free standing former fast food restaurant with drive-thru in northern Sandy Springs just south of the thriving Roswell Historic District
- Completely modernized in 2015 equipped with hood, grease trap, freezers and additional equipment TBD
- Parking for 55 vehicles on a .9 +/- acre site with two access points onto Roswell Road
- Large dining room wrapped in windows on 3 sides offers many potential options