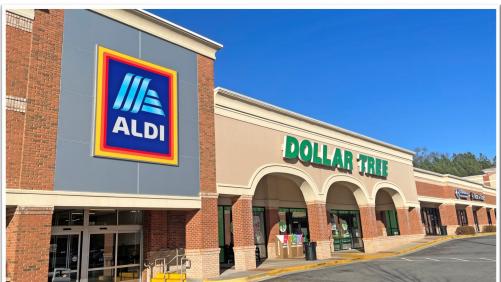

#### **PROFILE**

- Cherokee County neighborhood center in Canton's city center with 43,350 square feet of retail space.
- Anchor tenants are ALDI & Dollar Tree.
  Other tenants include Johnny's New York
  Style Pizza, and Georgia Pain Clinic
- Located on Riverstone Parkway, Canton's main retail district adjacent to downtown Canton's historic loop.

### LOCATION

- High visibility location with 3 entrance points at a signalized intersection.
  Traffic counts of 21,600 VPD directly in front of the center.
- Other retailers along the 1.5 mile Riverstone retail corridor include Home Depot, Publix, Ingles, Ross, Belk, Michael's, Staples, Walgreens, Longhorn, Outback, Cracker Barrel, Applebee's, Red Lobster and O'Charley's.
- Less than 2 miles to the new, state of the art, Northside Hospital.
- Directly across from the Canton Mill Lofts, a historic factory that was converted to residences with 315 apartment homes
- 1 space currently available: Suite 557/120 3,840 SF SF