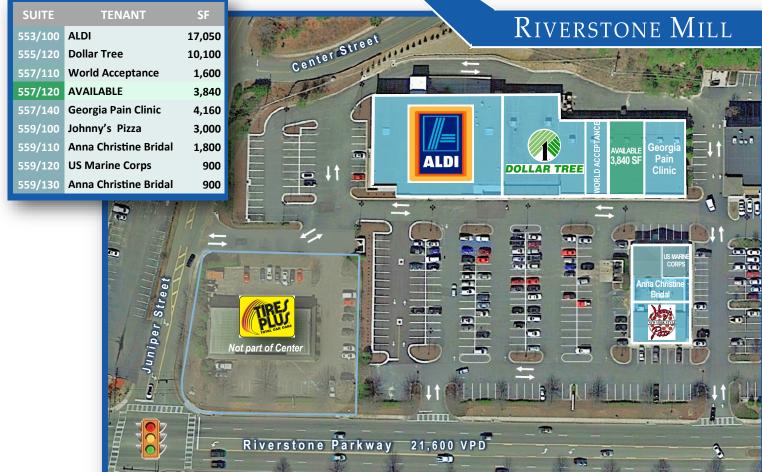

#### **PROFILE**

- Cherokee County neighborhood center in Canton's city center with 43,350 square feet of retail space.
- Anchor tenants are ALDI & Dollar Tree.
  Other tenants include Johnny's New York
  Style Pizza, and Georgia Pain Clinic
- Located on Riverstone Parkway, Canton's main retail district adjacent to downtown Canton's historic loop.

### LOCATION

- High visibility location with 3 entrance points at a signalized intersection.
  Traffic counts of 21,600 VPD directly in front of the center.
- Other retailers along the 1.5 mile Riverstone retail corridor include Home Depot, Publix, Ingles, Ross, Belk, Michael's, Staples, Walgreens, Longhorn, Outback, Cracker Barrel, Applebee's, Red Lobster and O'Charley's.
- Less than 2 miles to the new, state of the art, Northside Hospital.
- Directly across from the Canton Mill Lofts, a historic factory that was converted to residences with 315 apartment homes
- 1 space currently available: Suite 557/120 3,840 SF SF