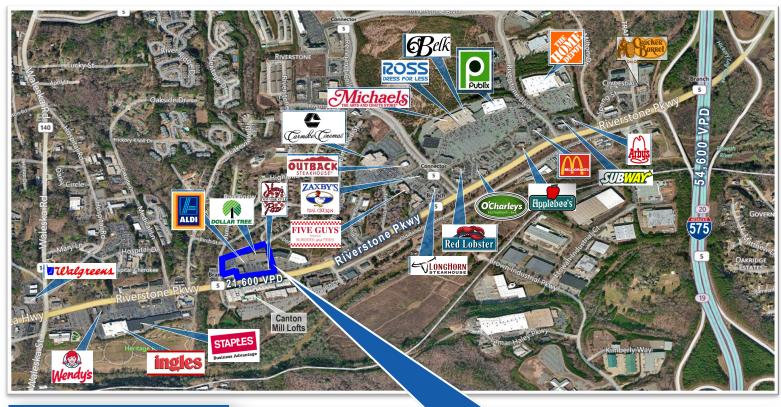

### LOCATION

- High visibility location with 3 entrance points at a signalized intersection.
  Traffic counts of 21,600 VPD directly in front of the center.
- Other retailers along the 1.5 mile Riverstone retail corridor include Home Depot, Publix, Ingles, Ross, Belk, Michael's, Staples, Walgreens, Longhorn, Outback, Cracker Barrel, Applebee's, Red Lobster and O'Charley's.
- Less than 2 miles to the new, state of the art, Northside Hospital.
- Directly across from the Canton Mill Lofts, a historic factory that was converted to residences with 315 apartment homes
- 1 space currently available: Suite 557/120 3,840 SF SF