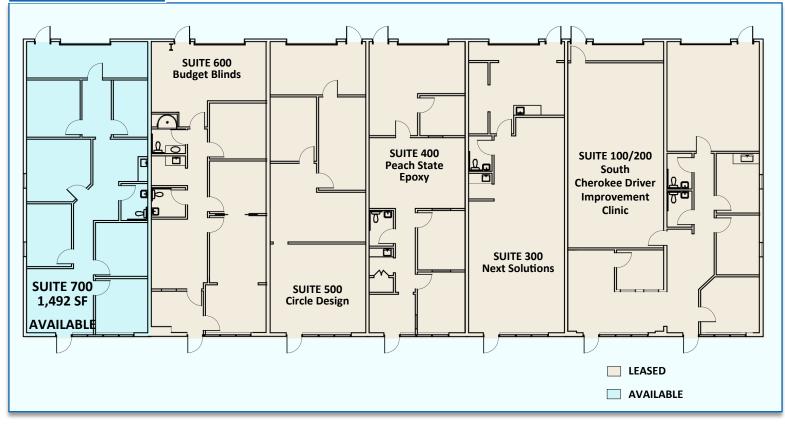

#### PROFILE

- 8,128 SF building with overhead door access in every suite and 16' to 18' ceiling heights in the warehouse spaces
- Two access points into the center
- Ample parking with approximately 30 spaces
- 1 suite currently available:

Suite 700 - 1,492 SF - Warehouse / Office combination End Unit (available September 1, 2024)

### SUITE 700 - AVAILABLE