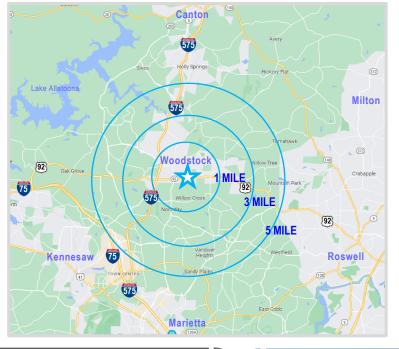

#### LOCATION

- Excellent Woodstock location convenient to Roswell, Marietta, Kennesaw, Canton and Milton
- Just off interstate 575 with traffic counts of 103,000 VPD
- Traffic counts on 92 / Alabama Road of 47,100 VPD directly in front of the center
- Densely populated area with over 172,000 people in a 5 mile radius
- Income above \$100,000 in one, three and five mile rings

| DEMOGRAPHICS            | 1 MILE    | 3 MILE    | 5 MILE    |
|-------------------------|-----------|-----------|-----------|
| Total Population (2022) | 8,653     | 65,414    | 172,715   |
| Households              | 3,478     | 25,000    | 63,393    |
| Average HH Income       | \$102,128 | \$110,976 | \$125,015 |