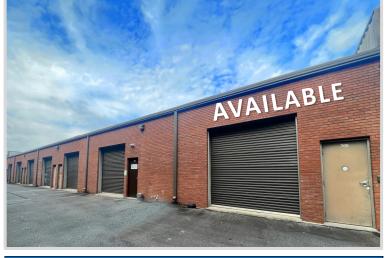

### SUITE 700 - AVAILABLE

#### 1,492 SF

- Warehouse | Office Combination
- Overhead Door Access
- 16 17 foot ceiling height in Warehouse
- Numerous windows offer abundant natural light
- Breakroom and lavatory

JUSTIN DINERMAN | JUSTIN@DINERMANGROUP.COM