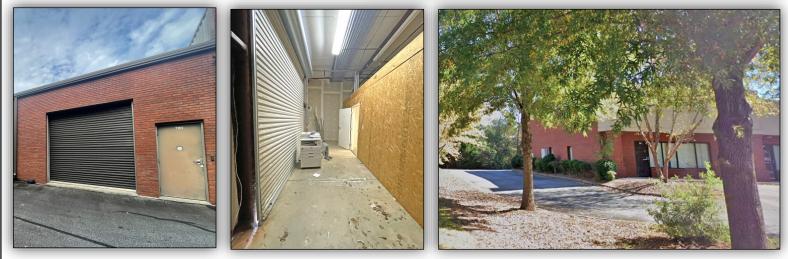

### SUITE 700 - AVAILABLE

#### 1,492 SF

- Warehouse | Office Combination
- Overhead Door Access
- 16 17 foot ceiling height in Warehouse
- Numerous windows offer abundant natural light
- Breakroom and lavatory

JUSTIN DINERMAN | JUSTIN@DINERMANGROUP.COM