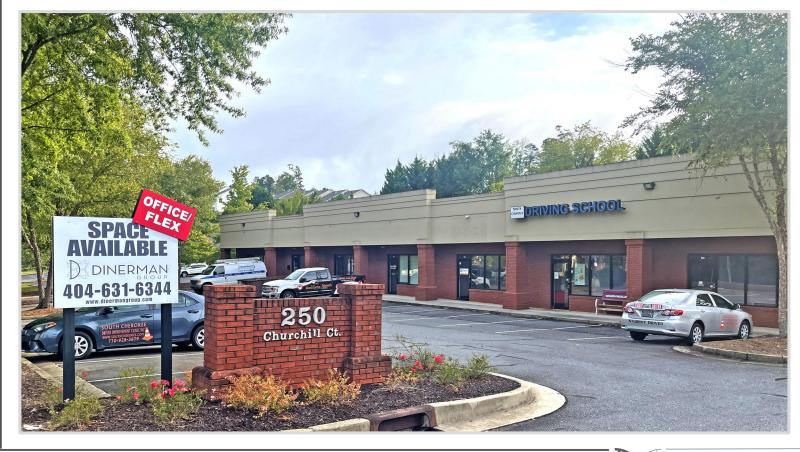

#### LOCATION

- Excellent Woodstock location convenient to Roswell, Marietta, Kennesaw, Canton and Milton
- Just off interstate 575 with traffic counts of 103,000 VPD
- Traffic counts on 92 / Alabama Road of 47,100 VPD directly in front of the center
- Densely populated area with over 172,000 people in a 5 mile radius
- Income above \$100,000 in one, three and five mile rings