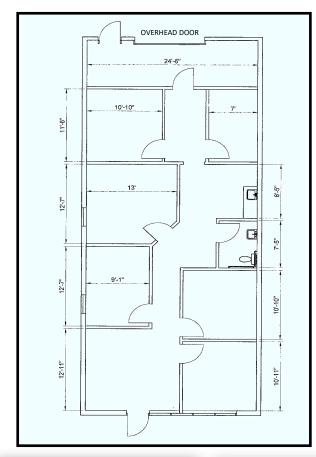

### FLOOR PLAN

JUSTIN DINERMAN | JUSTIN@DINERMANGROUP.COM

404.631.6344 | DINERMANGROUP.COM

Dinerman Group,LLC 581 Village Trace NE Building 12A - Suite 250 Marietta, GA 30067

Information herein is believed accurate but is not warranted and subject to change

### SUITE 700 - AVAILABLE

#### 1,492 SF

- Warehouse | Office Combination
- Overhead Door Access
- 16 17 foot ceiling height in Warehouse
- Numerous windows offer abundant natural light
- Breakroom and lavatory

JUSTIN DINERMAN | JUSTIN@DINERMANGROUP.COM