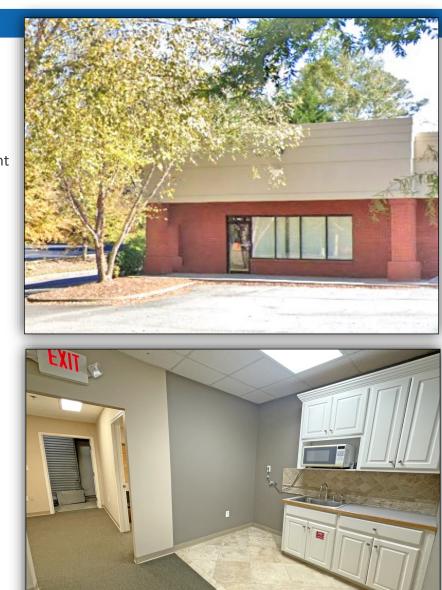

### SUITE 700 - AVAILABLE

#### 1,492 SF

- Warehouse | Office Combination
- Overhead Door Access
- 16 17 foot ceiling height in Warehouse
- Numerous windows offer abundant natural light
- Breakroom and lavatory

JUSTIN DINERMAN | JUSTIN@DINERMANGROUP.COM