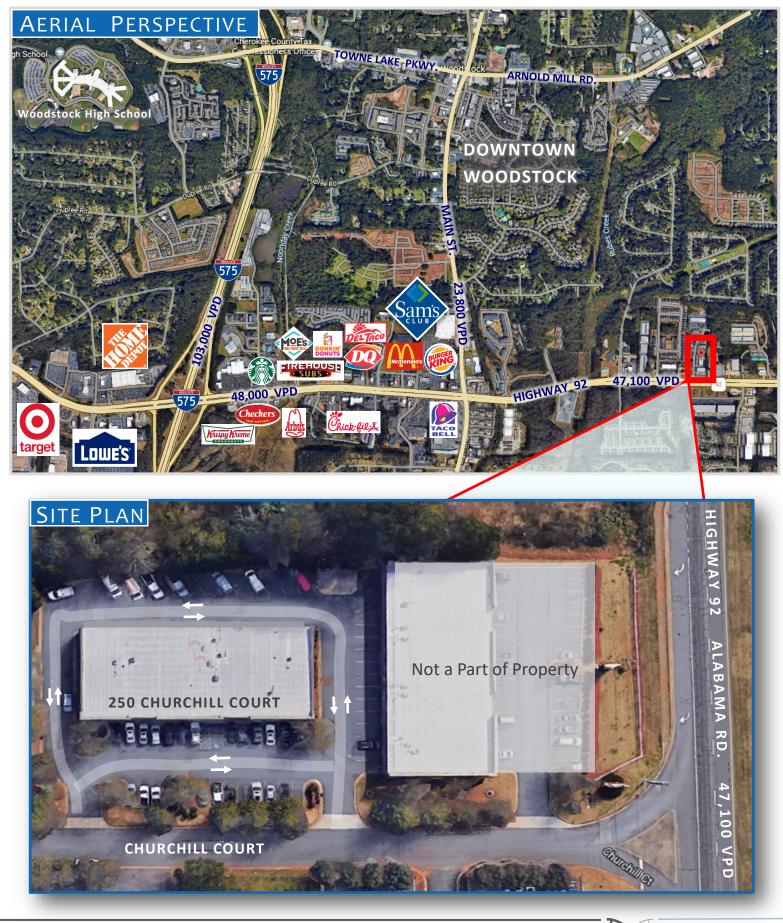

#### LOCATION

- Excellent Woodstock location convenient to Roswell, Marietta, Kennesaw, Canton and Milton
- Just off interstate 575 with traffic counts of 103,000 VPD
- Traffic counts on 92 / Alabama Road of 47,100 VPD directly in front of the center
- Densely populated area with over 172,000 people in a 5 mile radius
- Income above \$100,000 in one, three and five mile rings