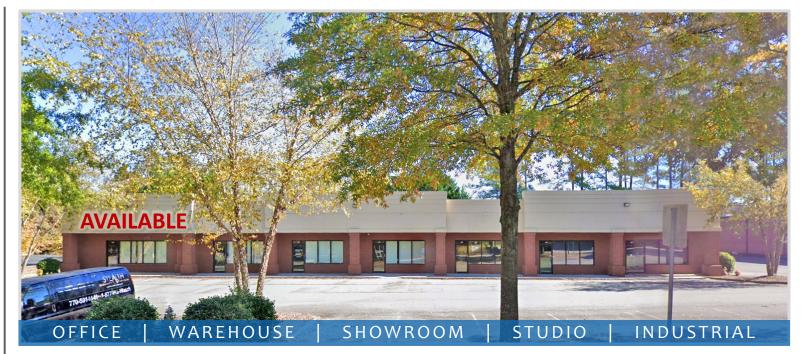

#### PROFILE

- 8,128 SF building with overhead door access in every suite and 16' to 18' ceiling heights in the warehouse spaces
- Two access points into the center
- Ample parking with approximately 30 spaces
- 1 suite currently available:

Suite 700 - 1,492 SF - Warehouse / Office combination End Unit (available September 1, 2024)