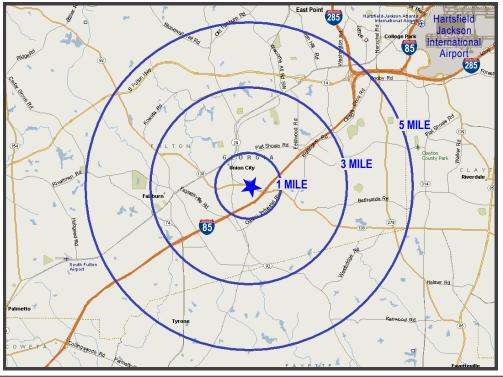

#### LOCATION

- Located ⅓ mile from I-85 at exit 64 in Union City, GA
- Approximately 5 miles (10 minutes) south of Hartsfield Jackson Atlanta International Airport
- Adjacent to Atlanta Metro Studios
- Traffic count on Jonesboro Road: 32,500 VPD

| DEMOGRAPHICS (2024) | 1 MILE   | 3 MILE   | 5 MILE   |
|---------------------|----------|----------|----------|
| Total Population    | 3,817    | 49,957   | 111,317  |
| Households          | 1,540    | 19,061   | 41,116   |
| Average HH Income   | \$57,751 | \$73,438 | \$81,637 |