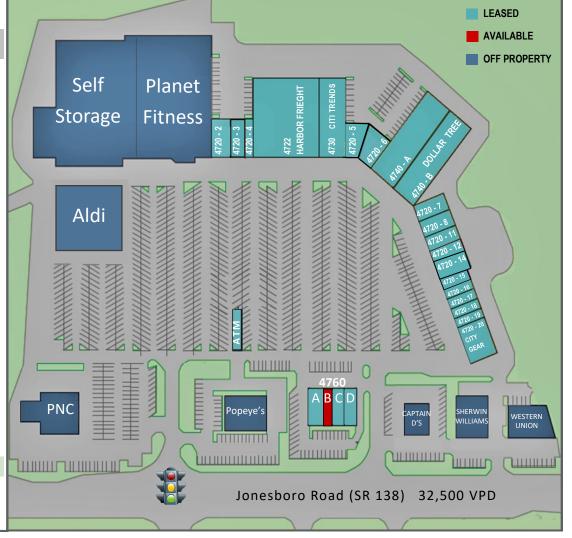

### 4720 Jonesboro Road

Union City, Georgia 30291

- 100,002 SF center 1 space available:
  Suite 4760-B 1,256 SF
- Tenants include Harbor Freight, Dollar Tree, Citi Trends, City Gear, Dunkin' Donuts, T Mobile, K1 Beauty and the adjacent Aldi & Planet Fitness
- Other area retailers include Walmart Supercenter, Kroger, Big Lots, Walgreens, McDonalds, Wendy's, Burger King, Sonic, Popeyes and IHop.

### SITE PLAN

| TENANT                 | Suite   | SF        |
|------------------------|---------|-----------|
| Dominican Hair         | 4720-2  | 3,200 SF  |
| Providence Laundry     | 4720-3  | 2,400 SF  |
| Blessed Hands          | 4720-4  | 1,600 SF  |
| Harbor Freight         | 4722    | 20,212 SF |
| Citi Trends            | 4730    | 12,000 SF |
| Kid's Zone Academy     | 4720-5  | 2,853 SF  |
| PT Solutions           | 4720-6  | 3,289 SF  |
| K Beauty               | 4740-A  | 12,000 SF |
| Dollar Tree            | 4740-B  | 12,000 SF |
| Grant Orthodontics     | 4720-7  | 2,788 SF  |
| Rent-A-Center          | 4720-8  | 2,800 SF  |
| Regional Medical Group | 4720-11 | 2,800 SF  |
| Ninja Japan            | 4720-12 | 1,400 SF  |
| Mr. Krabs Hut          | 4720-14 | 2,800 SF  |
| World Finance          | 4720-15 | 1,200 SF  |
| Touched by an Angel    | 4720-16 | 1,200 SF  |
| China Garden           | 4720-17 | 1,260 SF  |
| Liberty Tax Services   | 4720-18 | 1,140 SF  |
| Tara Nails             | 4720-19 | 1,260 SF  |
| City Gear              | 4720-20 | 4,800 SF  |
| Dunkin Donuts          | 4760-A  | 2,240 SF  |
| Available              | 4760-B  | 1,256 SF  |
| Seven Star Wings       | 4760-C  | 1,754 SF  |
| T-Mobile               | 4760-D  | 1,750 SF  |