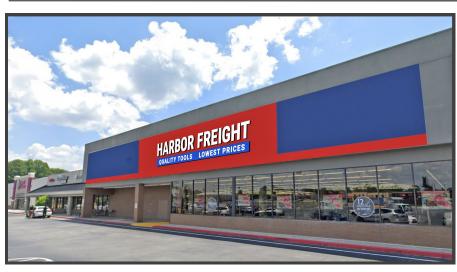

## SHANNON SQUARE

### 4720 Jonesboro Road

Union City, Georgia 30291

- 100,002 SF center 1 space available:
  Suite 4760-B 1,256 SF
- Tenants include Harbor Freight, Dollar Tree, Citi Trends, City Gear, Dunkin' Donuts, T Mobile, K1 Beauty and the adjacent Aldi & Planet Fitness
- Other area retailers include Walmart Supercenter, Kroger, Big Lots, Walgreens, McDonalds, Wendy's, Burger King, Sonic, Popeyes and IHop.