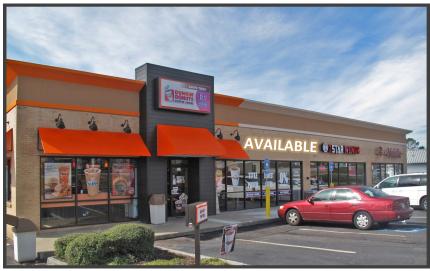

### 4720 Jonesboro Road

Union City, Georgia 30291

- 100,002 SF center 1 space available:
  Suite 4760-B 1,256 SF
- Tenants include Harbor Freight, Dollar Tree, Citi Trends, City Gear, Dunkin' Donuts, T Mobile, K1 Beauty and the adjacent Aldi & Planet Fitness
- Other area retailers include Walmart Supercenter, Kroger, Big Lots, Walgreens, McDonalds, Wendy's, Burger King, Sonic, Popeyes and IHop.

### SITE PLAN

| TENANT                 | Suite   | SF        |
|------------------------|---------|-----------|
| Dominican Hair         | 4720-2  | 3,200 SF  |
| Providence Laundry     | 4720-3  | 2,400 SF  |
| Blessed Hands          | 4720-4  | 1,600 SF  |
| Harbor Freight         | 4722    | 20,212 SF |
| Citi Trends            | 4730    | 12,000 SF |
| Kid's Zone Academy     | 4720-5  | 2,853 SF  |
| PT Solutions           | 4720-6  | 3,289 SF  |
| K Beauty               | 4740-A  | 12,000 SF |
| Dollar Tree            | 4740-B  | 12,000 SF |
| Grant Orthodontics     | 4720-7  | 2,788 SF  |
| Rent-A-Center          | 4720-8  | 2,800 SF  |
| Regional Medical Group | 4720-11 | 2,800 SF  |
| Ninja Japan            | 4720-12 | 1,400 SF  |
| Mr. Krabs Hut          | 4720-14 | 2,800 SF  |
| World Finance          | 4720-15 | 1,200 SF  |
| Touched by an Angel    | 4720-16 | 1,200 SF  |
| China Garden           | 4720-17 | 1,260 SF  |
| Liberty Tax Services   | 4720-18 | 1,140 SF  |
| Tara Nails             | 4720-19 | 1,260 SF  |
| City Gear              | 4720-20 | 4,800 SF  |
| Dunkin Donuts          | 4760-A  | 2,240 SF  |
| Available              | 4760-B  | 1,256 SF  |
| Seven Star Wings       | 4760-C  | 1,754 SF  |
| T-Mobile               | 4760-D  | 1,750 SF  |