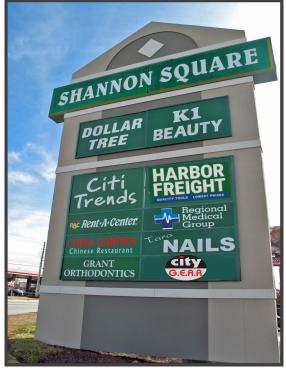

## SHANNON SQUARE

### 4720 Jonesboro Road

Union City, Georgia 30291

- 100,002 SF center 1 space available:
  Suite 4760-B 1,256 SF
- Tenants include Harbor Freight, Dollar Tree, Citi Trends, City Gear, Dunkin' Donuts, T Mobile, K1 Beauty and the adjacent Aldi & Planet Fitness
- Other area retailers include Walmart Supercenter, Kroger, Big Lots, Walgreens, McDonalds, Wendy's, Burger King, Sonic, Popeyes and IHop.