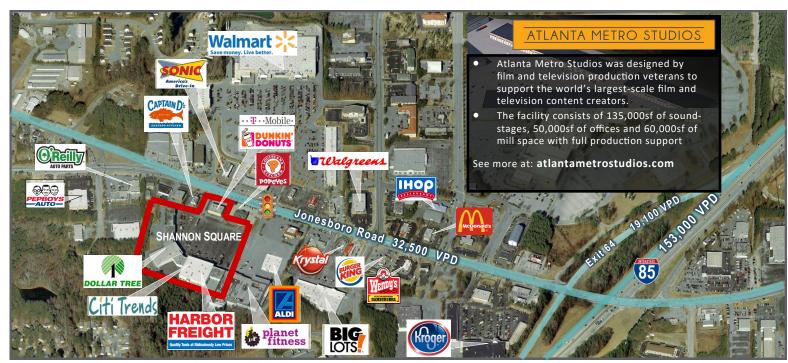

### 4720 Jonesboro Road

Union City, Georgia 30291

- 100,002 SF center 1 space available:
  Suite 4760-B 1,256 SF
- Tenants include Harbor Freight, Dollar Tree, Citi Trends, City Gear, Dunkin' Donuts, T Mobile, K1 Beauty and the adjacent Aldi & Planet Fitness
- Other area retailers include Walmart Supercenter, Kroger, Big Lots, Walgreens, McDonalds, Wendy's, Burger King, Sonic, Popeyes and IHop.

#### LOCATION

- Located ⅓ mile from I-85 at exit 64 in Union City, GA
- Approximately 5 miles (10 minutes) south of Hartsfield Jackson Atlanta International Airport
- Adjacent to Atlanta Metro Studios
- Traffic count on Jonesboro Road: 32,500 VPD