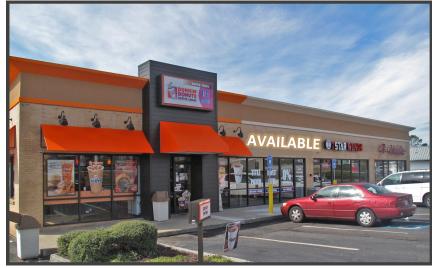

### PROFILE

• 100,002 SF center - 2 spaces available:

Suite 4720-4 1,600 SF Suite 4760-B 1,256 SF

- Tenants include Harbor Freight, Dollar Tree, Citi Trends, City Gear, Dunkin' Donuts, T Mobile, K1 Beauty and the adjacent Aldi & Planet Fitness
- Other area retailers include Walmart Supercenter, Kroger, Big Lots, Walgreens, McDonalds, Wendy's, Burger King, Sonic, Popeyes and IHop.