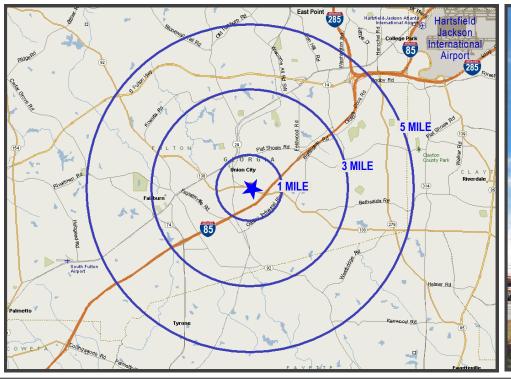

## LOCATION

- Approximately 5 miles (10 minutes) south of Hartsfield Jackson Atlanta International Airport
- Adjacent to Atlanta Metro Studios
- Traffic count on Jonesboro Road: 32,500 VPD

| DEMOGRAPHICS (2024) | 1 MILE   | 3 MILE   | 5 MILE   |
|---------------------|----------|----------|----------|
| Total Population    | 3,817    | 49,957   | 111,317  |
| Households          | 1,540    | 19,061   | 41,116   |
| Average HH Income   | \$57,751 | \$73,438 | \$81,637 |