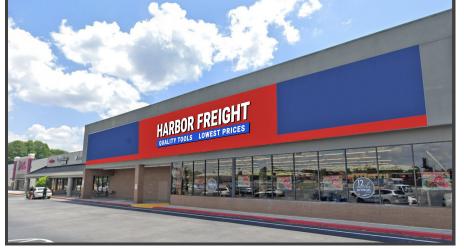

### PROFILE

• 100,002 SF center - 2 spaces available:

Suite 4720-4 1,600 SF Suite 4760-B 1,256 SF

- Tenants include Harbor Freight, Dollar Tree, Citi Trends, City Gear, Dunkin' Donuts, T Mobile, K1 Beauty and the adjacent Aldi & Planet Fitness
- Other area retailers include Walmart Supercenter, Kroger, Big Lots, Walgreens, McDonalds, Wendy's, Burger King, Sonic, Popeyes and IHop.